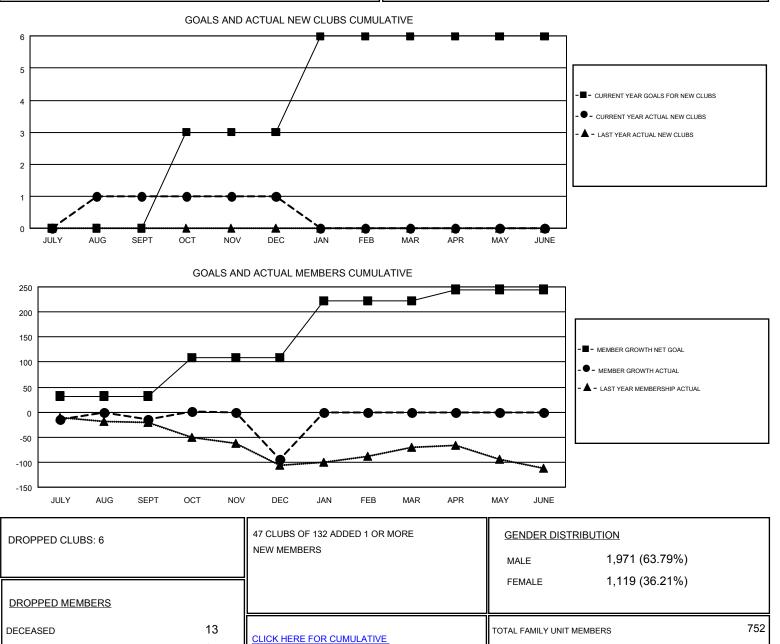

#### WILLIAM PHILLIPI GMT:

| GMT: WILLIAN          | A PHILLIPI    |           |               |                       |                           |                         | GMT CA 1                                           |
|-----------------------|---------------|-----------|---------------|-----------------------|---------------------------|-------------------------|----------------------------------------------------|
| Clubs                 |               |           |               | Members               |                           |                         |                                                    |
| RESULTS FOR 2018-2019 |               |           |               | RESULTS FOR 2018-2019 |                           |                         |                                                    |
| QUARTER               | NEW CLUB GOAL | NEW CLUBS | DROPPED CLUBS | QUARTER               | MEMBER GROWTH NET<br>GOAL | MEMBER GROWTH<br>ACTUAL | DROPPED<br>MEMBERS ACTUAL<br>(including transfers) |
| JULY/AUG/SEPT         | 0             | 1         | 1             | JULY/AUG/SEPT         | 32                        | 93                      | 102                                                |
| OCT/NOV/DEC           | 3             | 0         | 5             | OCT/NOV/DEC           | 77                        | 74                      | 144                                                |
| JAN/FEB/MAR           | 3             | 0         | 0             | JAN/FEB/MAR           | 113                       | 0                       | 0                                                  |
| APR/MAY/JUNE          | 0             | 0         | 0             | APR/MAY/JUNE          | 23                        | 0                       | 0                                                  |